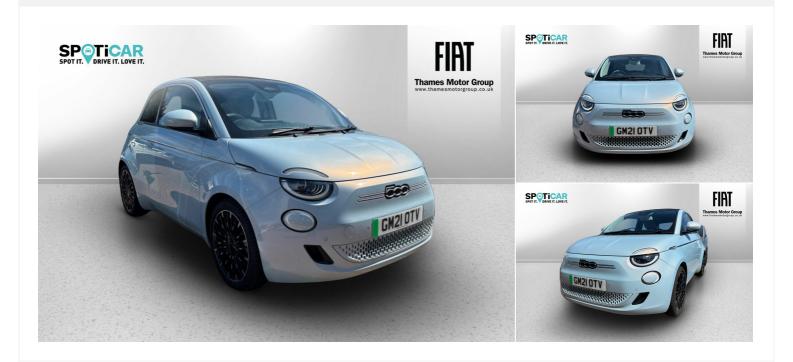

£13,995

42kWh La Prima Auto 2dr Automatic

Registered 2021(21)

Mileage 41,455 miles

**Engine Size** N/A

**Fuel Type** Electric

**Transmission** Automatic

**Fuel Consumption** N/A