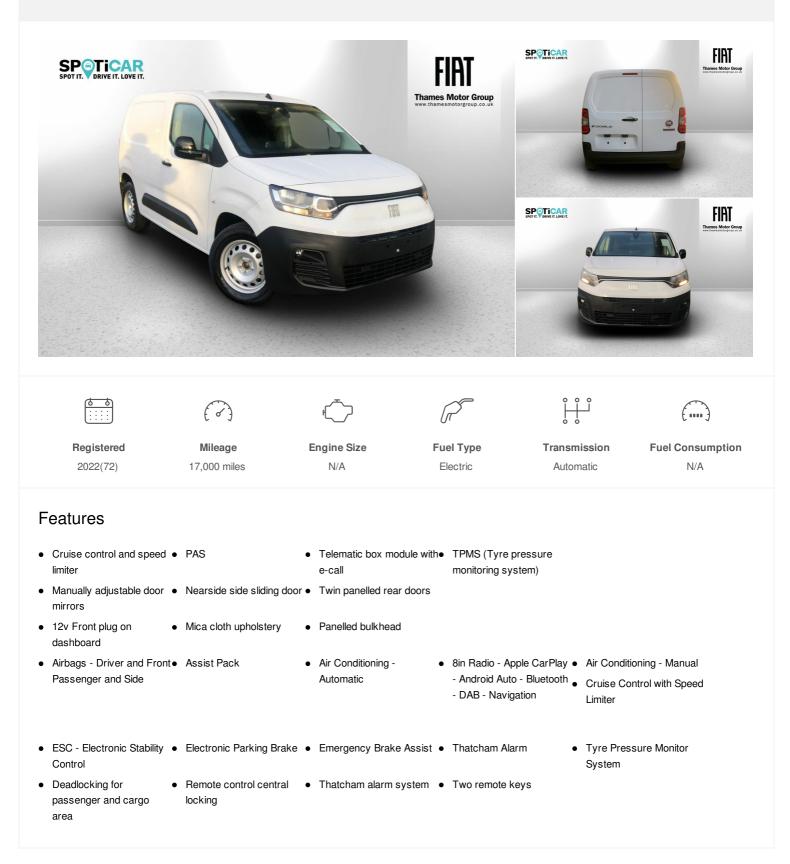

# **Thames Motor Group**

# 2022(72) Fiat Doblo

50kWh Auto SWB 5dr (11kW OBC) Automatic

## £15,995 + VAT



### **Thames Motor Group**

470 Bath Road, Slough , Berkshire, SL1 6BB United Kingdom

01753 325063



### **Opening Hours**

| Monday    | 08:30 - 18:00 |
|-----------|---------------|
| Tuesday   | 08:30 - 18:00 |
| Wednesday | 08:30 - 18:00 |
| Thursday  | 08:30 - 18:00 |
| Friday    | 08:30 - 18:00 |
| Saturday  | 08:00 - 17:00 |
| Sunday    | Closed        |
|           |               |

Every effort has been made to ensure the accuracy of the information above, however, errors may occur. Do not rely entirely on this information but check about items which may affect your decision to purchase.